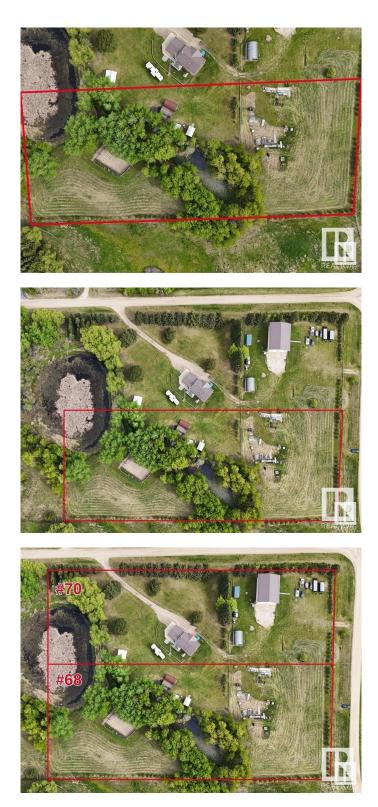

## \$189,900

0 Bedroom, 0.00 Bathroom, Rural on 3.14 Acres

Hycrest Place I, Rural Parkland County, AB

3.14 acres in Hycrest Place I, only 10 minutes northwest of Stony Plain. This lot is partially treed, partially cleared, with a large pond, huge garden and various outbuildings. Power and gas are at the property line. Fenced on 3 sides. Close to fishing and nature trails (walking, cross country skiing & horseback riding) at Chickakoo Lake Recreation Area. An easy 5 minute drive to Yellowhead Highway and only a 20 minutes to Edmonton.

#### **Community Information**

| Address     | 68 53417 Rge Road 14  |
|-------------|-----------------------|
| Area        | Rural Parkland County |
| Subdivision | Hycrest Place I       |
| City        | Rural Parkland County |
| County      | ALBERTA               |

## Exterior

Exterior Features Fenced, Golf Nearby, No Back Lane, Private Setting, Schools, Shopping Nearby, Treed Lot, Partially Fenced