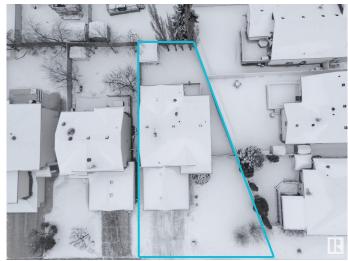

# \$529,900

5 Bedroom, 3.00 Bathroom, 1,192 sqft Single Family on 0.00 Acres

Larkspur, Edmonton, AB

Attention first time home buyers & investors! Welcome to this 5-bedroom bilevel home located in beautiful and most desirable community LARKSPUR. The main floor offers 3 large bedrooms, living room and kitchen, dining. The house is fully renovated, new vinyl flooring, new paint, new kitchen, new countertops, new appliances etc. The basement is fully finished with two bedrooms, full bath and large living room with fireplace. Home also has a double attached garage and is close to schools, shopping Centre and walking distance to bus stop. Must see!

## **Essential Information**

MLS® # E4426965 Price \$529,900

Bedrooms 5

Bathrooms 3.00

Full Baths 3

Square Footage 1,192

Acres 0.00

Year Built 1998

## **Exterior**

Exterior Wood, Vinyl

Exterior Features Landscaped, Playground Nearby, Public Transportation, Schools,

**Shopping Nearby** 

Roof Asphalt Shingles

Construction Wood, Vinyl

Foundation Concrete Perimeter