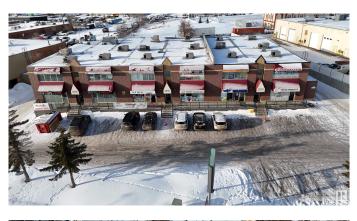

#### **\$0**

0 Bedroom, 0.00 Bathroom, Retail on 0.00 Acres

Strathcona Industrial Park, Edmonton, AB

Prime 2,000 sq. ft. Commercial Retail Space for Lease – \$5,200/month + GST (includes net rent & operating costs). Located in a high-traffic area with excellent visibility, this versatile unit is ideal for various businesses, including Cannabis Retail Sales, Convenience Stores, Professional & Financial Services, Restaurants, Child Care Services, and Liquor Stores. The space offers great exposure, is surrounded by a thriving community, and features tons of parking in the front and back for you and your clients, making it the perfect spot to grow your business.