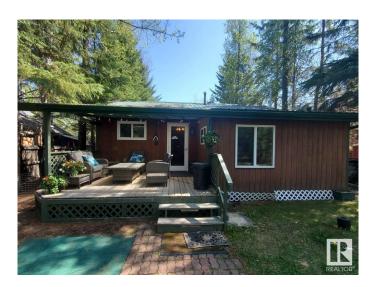

## \$175,000

2 Bedroom, 1.00 Bathroom, 728 sqft Rural on 0.16 Acres

West Cove, Rural Lac Ste. Anne County, AB

Cute, Cozy with a real cottage feel and all set up for recreational use. Backs on to a large family park area or walk to the big park and boat launch. Nicely reno'd inside with T&G walls, full kitchen, 2 bedrooms and full bath and 2 bedrooms. Lots of room to entertain outside as well with covered deck and large back yard. Back gates open for RV. New windows. Located in the quiet community of West Cove, only 40 minutes west of Edmonton.

#### **Exterior**

Exterior Wood

Exterior Features Recreation Use

Construction Wood Foundation Block