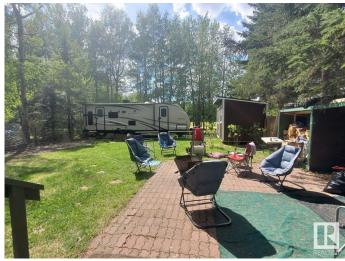

## \$175,000

2 Bedroom, 1.00 Bathroom, 728 sqft Rural on 0.16 Acres

West Cove, Rural Lac Ste. Anne County, AB

Cute, Cozy with a real cottage feel and all set up for recreational use. Backs on to a large family park area or walk to the big park and boat launch. Nicely reno'd inside with T&G walls, full kitchen, 2 bedrooms and full bath and 2 bedrooms. Lots of room to entertain outside as well with covered deck and large back yard. Back gates open for RV. New windows. Located in the quiet community of West Cove, only 40 minutes west of Edmonton.