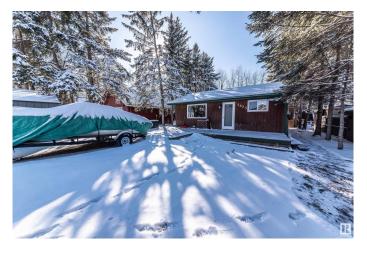

## \$175,000

2 Bedroom, 1.00 Bathroom, 728 sqft Rural on 0.16 Acres

West Cove, Rural Lac Ste. Anne County, AB

Cute, Cozy with a real cottage feel and all set up for recreational use. Backs on to a large family park area or walk to the big park and boat launch. Nicely reno'd inside with T&G walls, full kitchen, 2 bedrooms and full bath and 2 bedrooms. Lots of room to entertain outside as well with covered deck and large back yard. Back gates open for RV. New windows. Located in the quiet community of West Cove, only 40 minutes west of Edmonton.