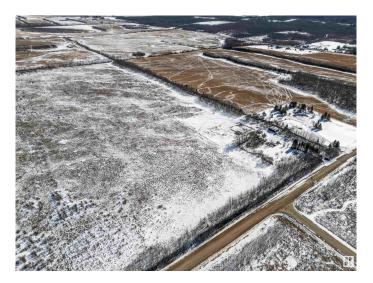

## \$450,000

0 Bedroom, 0.00 Bathroom, Rural on 159.00 Acres

None, Rural Bonnyville M.D., AB

Absolutely PRIME real estate is available! 159 acres of pasture just outside Cold Lake City limits. Previous homestead existed so the land has POWER & GAS. Septic and existing well and a few out buildings still remain(AS IS). Endless possibilities with a full quarter of land! GST may be applicable.

Exterior Features Flat Site, Level Land