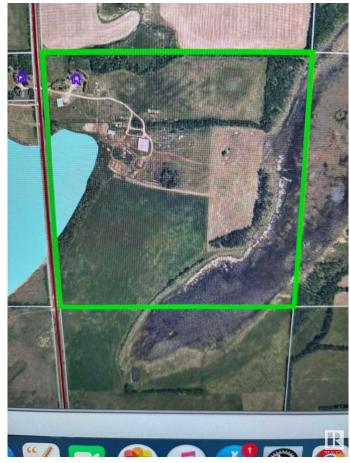

## \$450,000

0 Bedroom, 0.00 Bathroom, Rural on 159.00 Acres

None, Rural Bonnyville M.D., AB

Absolutely PRIME real estate is available! 159 acres of pasture just outside Cold Lake City limits. Previous homestead existed so the land has POWER & GAS. Septic and existing well and a few out buildings still remain(AS IS). Endless possibilities with a full quarter of land! GST may be applicable.

## **Community Information**

Address 62417 Range Road 420

Area Rural Bonnyville M.D.

Subdivision None

City Rural Bonnyville M.D.

County ALBERTA

Province AB

Postal Code T9M 1P1