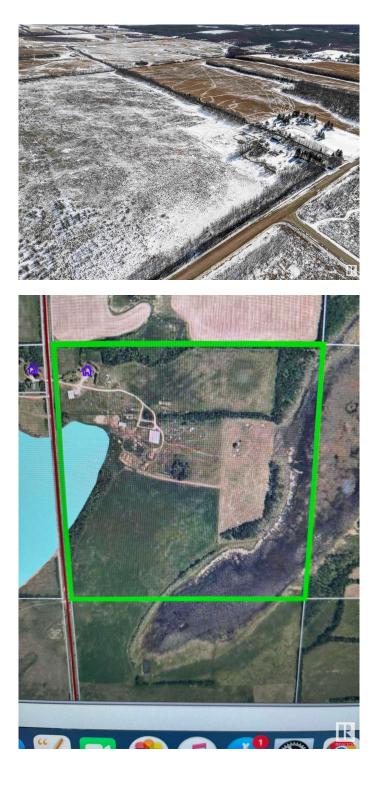

### \$500,000

0 Bedroom, 0.00 Bathroom, Rural on 159.00 Acres

None, Rural Bonnyville M.D., AB

Absolutely PRIME real estate is available! 159 acres of pasture just outside Cold Lake City limits.Previous homestead existed so the land has POWER & GAS. Septic and existing well and a few out buildings still remain(AS IS). Endless possibilities with a full quarter of land! GST may be applicable.