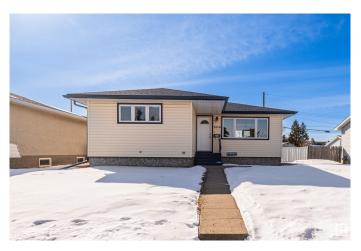

### \$434,900

5 Bedroom, 2.00 Bathroom, 1,038 sqft Single Family on 0.00 Acres

Balwin, Edmonton, AB

Beautiful bungalow in the mature area of Balwin features a great revenue opportunity with a full 2 bedroom legal suite and separate side entrance. 3 bedrooms up with large kitchen with plenty of cupboard and counter space. Recently professionally upgraded basement suite has a large living area and 2 bedrooms. Fully fenced yard with oversized single garage plus a carport. Plenty of back alley access parking. Welcome home. Some Rooms Virtually Staged.

## **Amenities**

Amenities R.V. Storage, Vinyl Windows

Parking Over Sized, Single Carport, Single Garage Detached

Interior

Appliances Dryer, Fan-Ceiling, Garage Control, Garage Opener, Hood Fan,

Microwave Hood Fan, Washer, Refrigerators-Two, Stoves-Two,