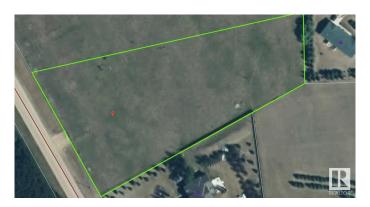

## \$120,000

0 Bedroom, 0.00 Bathroom, Rural on 2.62 Acres

None, Rural Wetaskiwin County, AB

Discover the endless possibilities with this generous 2.62-acre lot, perfectly situated for building your dream home. With a flat, level terrain, this property offers an ideal foundation for a custom home design with minimal site preparation needed. Nestled in a peaceful and scenic location, the lot provides ample space for outdoor living, gardening, and recreation, allowing you to create your ideal lifestyle. Enjoy the convenience of easy access to Highway 2 and 2A, while maintaining the tranquility and privacy that come with owning a sizable plot of land. Whether you're envisioning a large family home, a private retreat, or a hobby farm, this lot offers the flexibility to bring your vision to life, there's also plenty of room! Take advantage of this rare opportunity to own 2.62 acres of flat, buildable land, and begin planning your future today! Power and gas at the property line.

# **Community Information**

Address 5 471021 Range Road 242a

Area Rural Wetaskiwin County

Subdivision None

City Rural Wetaskiwin County

County ALBERTA

Province AB

Postal Code T9A 1X1