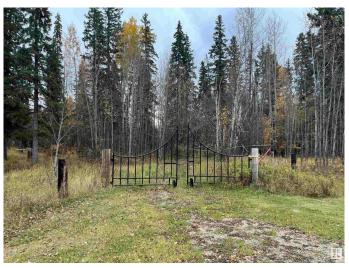

# \$245,000

0 Bedroom, 0.00 Bathroom, Rural on 5.46 Acres

Home Acres, Rural Lac Ste. Anne County, AB

5.46 ACREAGE WITH GARAGE IN HOME ACRES. Less than 1 hour from Edmonton this property is the perfect private get away or spot to build your new home. At the end of a curved, treed driveway, you will find a few cleared areas perfect for a future home or setup of upto 3 RV's. Property has a DRILLED WELL and ELECTRICAL. Natural gas is at the property line. Garage has 10' high ceiling with a propane overhead forced air furnace. Experience a wonderful mix of spruce, pine, tamarack, birch, poplar and some hazelnuts on multiple elevations of this property. Neighbourhood is within 1 km of 2 boat launches on Lac Ste. Anne. The lake and playgrounds can be accessed at Warwa Estates and Home Acres which are within walking distance.

## **Exterior**

Exterior Features Backs Onto Park/Trees, No Back Lane, Playground Nearby, Private

Setting, Partially Fenced