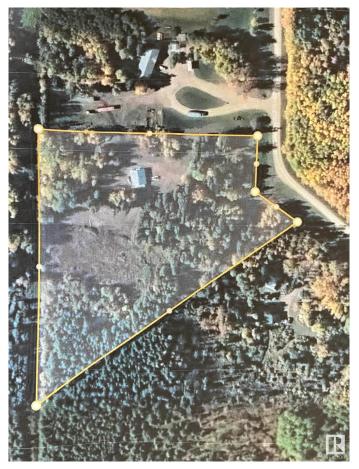

# \$245,000

0 Bedroom, 0.00 Bathroom, Rural on 5.46 Acres

Home Acres, Rural Lac Ste. Anne County, AB

5.46 ACREAGE WITH GARAGE IN HOME ACRES. Less than 1 hour from Edmonton this property is the perfect private get away or spot to build your new home. At the end of a curved, treed driveway, you will find a few cleared areas perfect for a future home or setup of upto 3 RV's. Property has a DRILLED WELL and ELECTRICAL. Natural gas is at the property line. Garage has 10' high ceiling with a propane overhead forced air furnace. Experience a wonderful mix of spruce, pine, tamarack, birch, poplar and some hazelnuts on multiple elevations of this property. Neighbourhood is within 1 km of 2 boat launches on Lac Ste. Anne. The lake and playgrounds can be accessed at Warwa Estates and Home Acres which are within walking distance.

# **Essential Information**

MLS® # E4427195 Price \$245,000

Bathrooms 0.00
Acres 5.46
Type Rural

Sub-Type Vacant Lot/Land

Status Active

# **Community Information**

Address 13 4219 Twp Rd 545

Area Rural Lac Ste. Anne County

Subdivision Home Acres

City Rural Lac Ste. Anne County

County ALBERTA

Province AB

Postal Code T0E 0A2