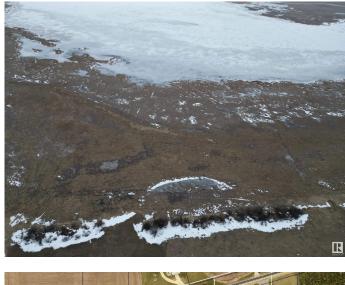

#### \$699,000

0 Bedroom, 0.00 Bathroom, Rural on 12.28 Acres

None, Rural Sturgeon County, AB

12.28 Acres on Big Lake just 4 kms west of St. Albert city limits. Build your dream home with a walk out basement backing on to Lois Hole Provincial Park and no worries about future development behind you. Sandpiper Golf Course to the east and Meadowview Golf Course to the west. Driveway access in place on paved road. Ideal lot for a large home and a secondary residence is permitted. Lots or room for oversized garage and shop. There is an adjacent parcel for sale on the east side containing 10.8 acres with an old home still on the property but it is uninhabitable. Real Property Report available.

## Exterior

| Exterior Features | Backs Onto Lake, Environmental Reserve, Golf Nearby, Lake Access |
|-------------------|------------------------------------------------------------------|
|                   | Property, Lake View, Park/Reserve, Waterfront Property           |
| Lot Description   | 188.72 Meter Frontage                                            |