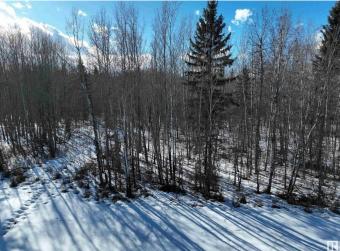

#### \$99,000

0 Bedroom, 0.00 Bathroom, Rural on 9.64 Acres

None, Rural Athabasca County, AB

Discover the perfect location and seize the opportunity to build your dream home or set up your recreational getaway on this 9.64-acre lot, located just over an hours drive north from St. Albert. Enjoy the convenience of a quick drive to Westlock and Athabasca by being only 30 minutes drive away from both communities; and only 10 minutes from the Hamlet of Rochester; which will offer you the conveniences of small town living with post office, general store, seniors center & active ag society. There is power running along the road frontage and natural gas line is right across the road. The property is currently fully treed; so you will be able to choose how to clear the trees for your oasis. The approach into the property is located at the NE corner of the property. Please note that GST is applicable to the sale price.

# Exterior

Exterior Features Treed Lot