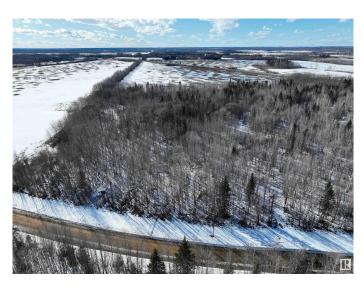

#### \$99,000

0 Bedroom, 0.00 Bathroom, Rural on 9.64 Acres

None, Rural Athabasca County, AB

Discover the perfect location and seize the opportunity to build your dream home or set up your recreational getaway on this 9.64-acre lot, located just over an hours drive north from St. Albert. Enjoy the convenience of a quick drive to Westlock and Athabasca by being only 30 minutes drive away from both communities; and only 10 minutes from the Hamlet of Rochester; which will offer you the conveniences of small town living with post office, general store, seniors center & active ag society. There is power running along the road frontage and natural gas line is right across the road. The property is currently fully treed; so you will be able to choose how to clear the trees for your oasis. The approach into the property is located at the NE corner of the property. Please note that GST is applicable to the sale price.

# Exterior

Exterior Features Treed Lot