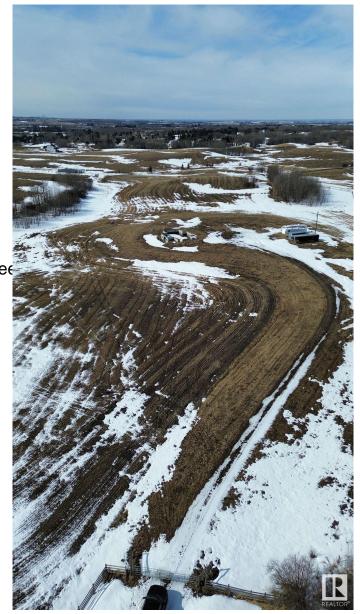

### \$420,000

0 Bedroom, 0.00 Bathroom, Rural on 18.29 Acres

None, Rural Strathcona County, AB

Prime 18-Acre Parcel Near Sherwood Park & Fort Saskatchewan! Discover the convenience of rural privacy and urban convenience with this fully fenced property, ideally located just minutes from both Sherwood Park and Fort Saskatchewan. With power and natural gas already brought onto the property, much of the prep work is already complete making this an excellent opportunity to build your dream home. A gravel driveway leads directly to the building site, where a concrete foundation is already in place. With an engineering report, you can confirm if the property is ready to build on or, if you prefer to start fresh, the sellers are open to removing the existing foundation. Enjoy open, usable acres for recreation, farming, or future development you choose how to make it your own!