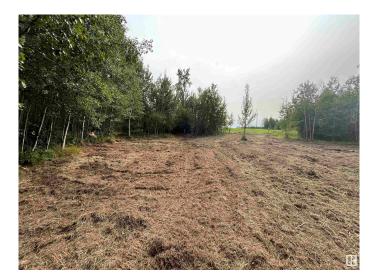

#### \$699,999

0 Bedroom, 0.00 Bathroom, Land Commercial on 0.00 Acres

Northern Bear Villas, Rural Strathcona County, AB

- 5.09 acres± of prime R2A development land within a gated community - Backing onto the 8th hole of Northern Bear Golf Course, an award winning Jack Nicklaus designed course.
- Layout currently suitable for 10 unit development with preliminary plans and renderings included in purchase price - Clean phase 1 environmental - Completed Biologist QEP Report (2022) - Approximately 15 minutes from Anthony Henday Drive and Sherwood Park - Vendor financing options available