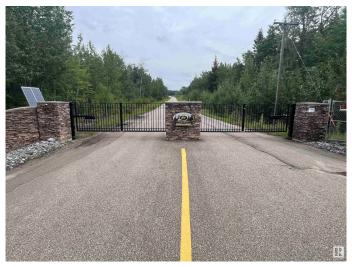

#### \$699,999

0 Bedroom, 0.00 Bathroom, Land Commercial on 0.00 Acres

Northern Bear Villas, Rural Strathcona County, AB

- 5.09 acres± of prime R2A development land within a gated community - Backing onto the 8th hole of Northern Bear Golf Course, an award winning Jack Nicklaus designed course.
- Layout currently suitable for 10 unit development with preliminary plans and renderings included in purchase price - Clean phase 1 environmental - Completed Biologist QEP Report (2022) - Approximately 15 minutes from Anthony Henday Drive and Sherwood Park - Vendor financing options available