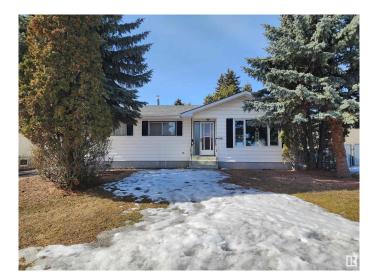

### \$269,900

4 Bedroom, 2.00 Bathroom, 1,116 sqft Single Family on 0.00 Acres

Parkdale (Wetaskiwin), Wetaskiwin, AB

The numerous upgrades done to this Klause Built 1960's bungalow over this past year are too good to not appreciate. New HE Furnace and Hot Water on Demand system. Renovated main bathroom. New Flooring and an Open Concept design. Freshly painted and new fixtures throughout. Newly installed eavestrough. Heated single garage, mature trees, and plenty of outdoor space. Located on a quiet street close to school and playground makes this the perfect place to call

Exterior Features Fenced, Landscaped, Playground Nearby, Schools, Treed Lot

Roof Asphalt Shingles

Construction Wood, Vinyl

Foundation Concrete Perimeter