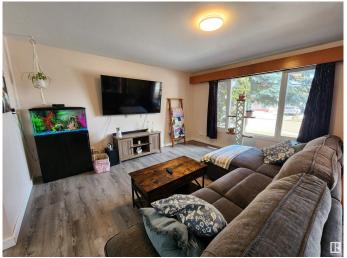

### \$269,900

4 Bedroom, 2.00 Bathroom, 1,116 sqft Single Family on 0.00 Acres

Parkdale (Wetaskiwin), Wetaskiwin, AB

The numerous upgrades done to this Klause Built 1960's bungalow over this past year are too good to not appreciate. New HE Furnace and Hot Water on Demand system. Renovated main bathroom. New Flooring and an Open Concept design. Freshly painted and new fixtures throughout. Newly installed eavestrough. Heated single garage, mature trees, and plenty of outdoor space. Located on a quiet street close to school and playground makes this the perfect place to call

Refrigerator-Energy Star, Stove-Electric, Washer, Window Coverings,

TV Wall Mount

Heating Forced Air-1, Natural Gas

Stories 2

Has Basement Yes

Basement Full, Finished

**Exterior** 

Exterior Wood, Vinyl