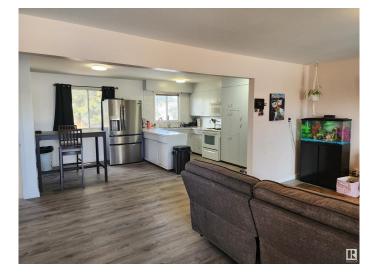

### \$269,900

4 Bedroom, 2.00 Bathroom, 1,116 sqft Single Family on 0.00 Acres

Parkdale (Wetaskiwin), Wetaskiwin, AB

The numerous upgrades done to this Klause Built 1960's bungalow over this past year are too good to not appreciate. New HE Furnace and Hot Water on Demand system. Renovated main bathroom. New Flooring and an Open Concept design. Freshly painted and new fixtures throughout. Newly installed eavestrough. Heated single garage, mature trees, and plenty of outdoor space. Located on a quiet street close to school and playground makes this the perfect place to call

Amenities On Street Parking, Hot Water Instant, No Smoking Home

Parking Heated, Insulated, Parking Pad Cement/Paved, Single Garage Detached

Interior

Appliances Dryer, Garage Control, Garage Opener, Microwave Hood Fan,

Refrigerator-Energy Star, Stove-Electric, Washer, Window Coverings,

TV Wall Mount

Heating Forced Air-1, Natural Gas

Stories 2

Has Basement Yes

Basement Full, Finished

**Exterior** 

Exterior Wood, Vinyl