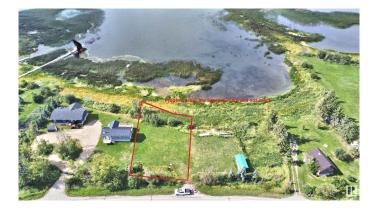

# \$219,900 - 12 55022 Ste. Anne Trail, Rural Lac Ste. Anne County

MLS® #E4427287

## \$219,900

0 Bedroom, 0.00 Bathroom, Rural on 0.27 Acres

Lakeside Estates (Lac Ste. Anne), Rural Lac Ste. Anne County, AB

Come view this hard to find 83' x 153' waterfront lot on the shores of Lac Ste Anne. Close to Gunn and Alberta Beach. All ready to build your dream home or your recreational getaway. Lot is West facing for maximum sun and great Sunsets!. Enjoy water sports with a sandy shore in front. Utilities are at the property line. Close to highway #43 and only 40 minutes NW of Edmonton for an easy commute. Hurry before it is gone.

## Exterior

Exterior Features Backs Onto Lake, Boating, Flat Site, Lake Access Property, Lake View, Recreation Use, Shopping Nearby