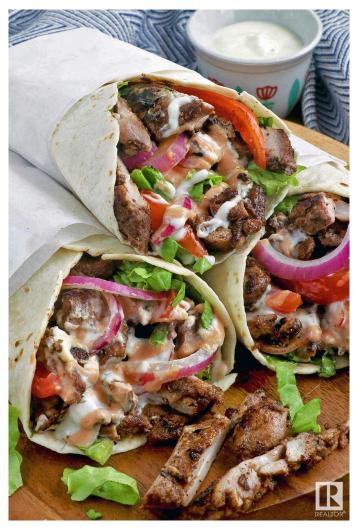

#### \$199,000

0 Bedroom, 0.00 Bathroom, Business on 0.00 Acres

Queen Mary Park, Edmonton, AB

Donair and Shawarma Restaurant for sale !!! a turn key opportunity located in one of the busiest shopping center's in Edmonton, it is a great profitable business with lots of room for sales growth, reasonable rent and lots of parking space, be your own boss, no franchise fees, choose your own hours. Take advantage of this opportunity before it is sold, it won't last long