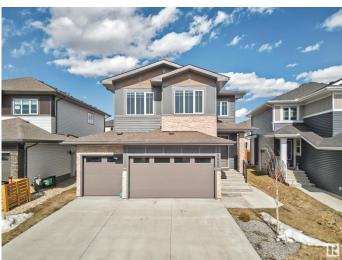

# \$800,000 - 5805 Pelerin Crescent, Beaumont

MLS® #E4427409

#### \$800,000

6 Bedroom, 5.00 Bathroom, 2,597 sqft Single Family on 0.00 Acres

Place Chaleureuse, Beaumont, AB

Welcome to your dream home in the heart of Beaumont! This stunning, two-storey residence offers an impressive 2,596 sq. ft. of stylish and desirable living space, seamlessly blending contemporary design with functional elegance. With six spacious bedrooms and four well-appointed bathrooms, this home is perfect for families seeking comfort and sophistication.Step inside to discover the bright and open concept main floor featuring a versatile bedroom with an full bathroom – ideal for guests or multi-generational living. The chef's kitchen is complemented by an additional SPICE KITCHEN. Upstairs, you'll find the luxurious bonus room and master complete with a 5-piece ensuite, providing a serene retreat for relaxation. Two additional bedrooms upstairs ensure ample space for family members. One of the home's standout features is the fully finished, 2-bedroom LEGAL SUITE offering endless possibilities as an income! DO NOT MISS OUT!!

## Amenities

| Amenities | See Remarks            |
|-----------|------------------------|
| Parking   | Triple Garage Attached |

## Exterior

| Exterior          | Wood, Vinyl                                         |
|-------------------|-----------------------------------------------------|
| Exterior Features | Flat Site, No Back Lane, Playground Nearby, Schools |

| Roof         | Asphalt Shingles   |
|--------------|--------------------|
| Construction | Wood, Vinyl        |
| Foundation   | Concrete Perimeter |