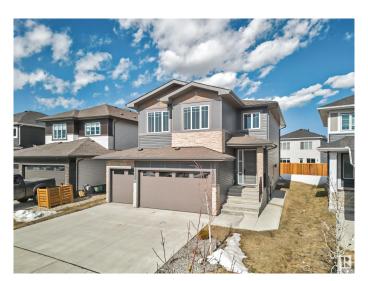

# \$800,000 - 5805 Pelerin Crescent, Beaumont

MLS® #E4427409

#### \$800,000

6 Bedroom, 5.00 Bathroom, 2,597 sqft Single Family on 0.00 Acres

Place Chaleureuse, Beaumont, AB

Welcome to your dream home in the heart of Beaumont! This stunning, two-storey residence offers an impressive 2,596 sq. ft. of stylish and desirable living space, seamlessly blending contemporary design with functional elegance. With six spacious bedrooms and four well-appointed bathrooms, this home is perfect for families seeking comfort and sophistication.Step inside to discover the bright and open concept main floor featuring a versatile bedroom with an full bathroom – ideal for guests or multi-generational living. The chef's kitchen is complemented by an additional SPICE KITCHEN. Upstairs, you'll find the luxurious bonus room and master complete with a 5-piece ensuite, providing a serene retreat for relaxation. Two additional bedrooms upstairs ensure ample space for family members. One of the home's standout features is the fully finished, 2-bedroom LEGAL SUITE offering endless possibilities as an income! DO NOT MISS OUT!!

## **Community Information**

| Address     | 5805 Pelerin Crescent |
|-------------|-----------------------|
| Area        | Beaumont              |
| Subdivision | Place Chaleureuse     |
| City        | Beaumont              |
| County      | ALBERTA               |
| Province    | AB                    |
| Postal Code | T4X 2X8               |

## Amenities

| Amenities | See Remarks            |
|-----------|------------------------|
| Parking   | Triple Garage Attached |

## Exterior

| Exterior          | Wood, Vinyl                                         |
|-------------------|-----------------------------------------------------|
| Exterior Features | Flat Site, No Back Lane, Playground Nearby, Schools |

| Roof         | Asphalt Shingles   |
|--------------|--------------------|
| Construction | Wood, Vinyl        |
| Foundation   | Concrete Perimeter |