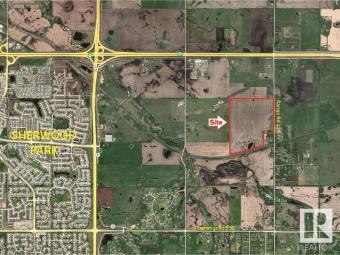

# \$3,725,000 - W. Side Of 224 Half-mile South Of Yellowhead, Sherwood Park

MLS® #E4427420

#### \$3,725,000

0 Bedroom, 0.00 Bathroom, Land Commercial on 0.00 Acres

None, Sherwood Park, AB

Near New areas of Cambrian and Bremner will reshape this area with massive potential for this site!!
Trunk Lines for Sanitary & Water are Nearby ! - 4 Miles East of Sherwood Park !
Great for Business/Industrial Site !

### **Community Information**

| Address     | W. Side Of 224 Half-mile Sou |
|-------------|------------------------------|
| Area        | Sherwood Park                |
| Subdivision | None                         |
| City        | Sherwood Park                |
| County      | ALBERTA                      |
| Province    | AB                           |
| Postal Code | T8E 2K4                      |