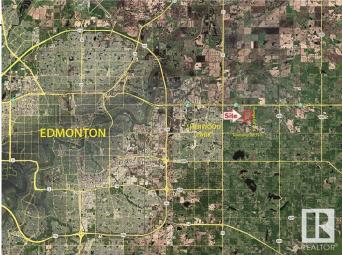

# \$3,725,000 - W. Side Of 224 Half-mile South Of Yellowhead, Sherwood Park

MLS® #E4427420

#### \$3,725,000

0 Bedroom, 0.00 Bathroom, Land Commercial on 0.00 Acres

None, Sherwood Park, AB

Near New areas of Cambrian and Bremner will reshape this area with massive potential for this site!!
Trunk Lines for Sanitary & Water are Nearby ! - 4 Miles East of Sherwood Park !
Great for Business/Industrial Site !

### **Community Information**

| Address     | W. Side Of 224 Half-mile Sou |
|-------------|------------------------------|
| Area        | Sherwood Park                |
| Subdivision | None                         |
| City        | Sherwood Park                |
| County      | ALBERTA                      |
| Province    | AB                           |
| Postal Code | T8E 2K4                      |