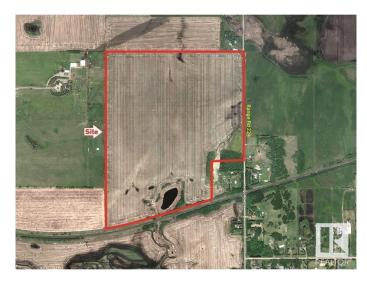

# \$3,725,000 - W. Side Of 224 Half-mile South Of Yellowhead, Sherwood Park

MLS® #E4427420

#### \$3,725,000

0 Bedroom, 0.00 Bathroom, Land Commercial on 0.00 Acres

None, Sherwood Park, AB

Near New areas of Cambrian and Bremner will reshape this area with massive potential for this site!!
Trunk Lines for Sanitary & Water are Nearby ! - 4 Miles East of Sherwood Park !
Great for Business/Industrial Site !

### **Community Information**

| Address     | W. Side Of 224 Half-mile Sou |
|-------------|------------------------------|
| Area        | Sherwood Park                |
| Subdivision | None                         |
| City        | Sherwood Park                |
| County      | ALBERTA                      |
| Province    | AB                           |
| Postal Code | T8E 2K4                      |