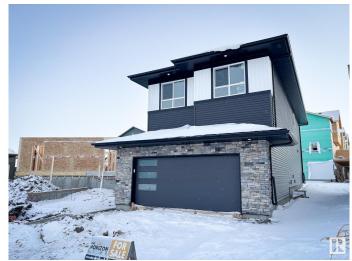

# \$679,900 - 102 Edgefield Way, St. Albert

MLS® #E4427527

#### \$679,900

3 Bedroom, 2.50 Bathroom, 2,379 sqft Single Family on 0.00 Acres

Erin Ridge North, St. Albert, AB

Discover the ideal fusion of modern design and functional living with the Alchemy model by One Horizon Living. This carefully crafted 2,282-square-foot residence offers a contemporary aesthetic both inside and out with open to below. Explore detailed exterior and interior renderings that highlight Alchemy's architectural beauty and thoughtfully planned interiors. Key features include expansive living areas, a state-of-the-art kitchen, and elegant finishes throughout. Alchemy is designed to enhance your lifestyle, ensuring every square foot is utilized to its fullest potential. All this with a professionally fully finished basement with the same quality, specs and warranty provide through out the home.

#### **Exterior**

Exterior Wood, Brick, Vinyl

Exterior Features See Remarks

Roof Asphalt Shingles
Construction Wood, Brick, Vinyl
Foundation Concrete Perimeter