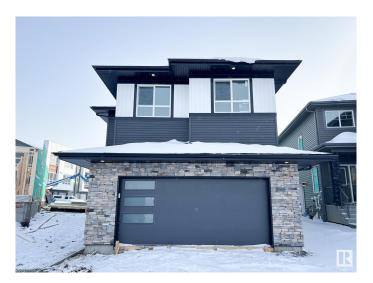

# \$679,900 - 102 Edgefield Way, St. Albert

MLS® #E4427527

#### \$679,900

3 Bedroom, 2.50 Bathroom, 2,379 sqft Single Family on 0.00 Acres

Erin Ridge North, St. Albert, AB

Discover the ideal fusion of modern design and functional living with the Alchemy model by One Horizon Living. This carefully crafted 2,282-square-foot residence offers a contemporary aesthetic both inside and out with open to below. Explore detailed exterior and interior renderings that highlight Alchemy's architectural beauty and thoughtfully planned interiors. Key features include expansive living areas, a state-of-the-art kitchen, and elegant finishes throughout. Alchemy is designed to enhance your lifestyle, ensuring every square foot is utilized to its fullest potential. All this with a professionally fully finished basement with the same quality, specs and warranty provide through out the home.

#### **Exterior**

Exterior Wood, Brick, Vinyl

Exterior Features See Remarks

Roof Asphalt Shingles
Construction Wood, Brick, Vinyl
Foundation Concrete Perimeter