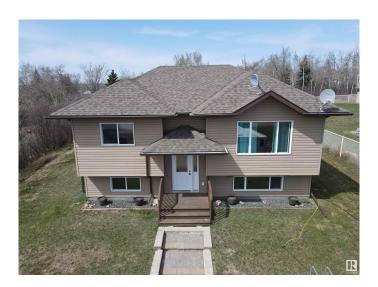

## \$334,900

4 Bedroom, 2.50 Bathroom, 1,215 sqft Rural on 0.39 Acres

Model Development, Rural Bonnyville M.D., AB

Elegantly designed & beautifully crafted! This 1215 sq. ft. bi-level in Model Developments Subdivision, Moose Lake is sure to impress! So easy to love with modern finishing's, family friendly design and bright main living space. The modern-style kitchen features dark, rich shaker style cabinetry free standing island and a large dining area, that leads onto the west facing back deck. There are 4 bedrooms plus 3 baths including a cozy master with walk in closet and 3 pc en-suite. Basement is mostly developed with huge rec room, laundry and plenty of storage. Minutes from public boat launch, golf course and close to town amenities. Warm, welcoming family home!!

#### **Amenities**

Features Deck, Fire Pit

# **Exterior**

Exterior Wood

Exterior Features Boating, Lake Access Property, Lake View

Construction Wood

Foundation Insulated Concrete Form