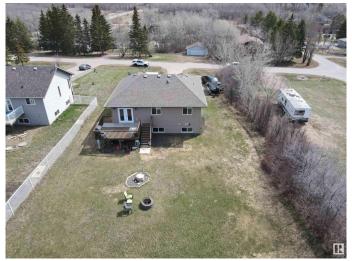

## \$334,900

4 Bedroom, 2.50 Bathroom, 1,215 sqft Rural on 0.39 Acres

Model Development, Rural Bonnyville M.D., AB

Elegantly designed & beautifully crafted! This 1215 sq. ft. bi-level in Model Developments Subdivision, Moose Lake is sure to impress! So easy to love with modern finishing's, family friendly design and bright main living space. The modern-style kitchen features dark, rich shaker style cabinetry free standing island and a large dining area, that leads onto the west facing back deck. There are 4 bedrooms plus 3 baths including a cozy master with walk in closet and 3 pc en-suite. Basement is mostly developed with huge rec room, laundry and plenty of storage. Minutes from public boat launch, golf course and close to town amenities. Warm, welcoming family home!!

#### Interior

Interior Features ensuite bathroom

Heating Forced Air-1, Natural Gas

Stories 2

Has Basement Yes

Basement Full, Partially Finished