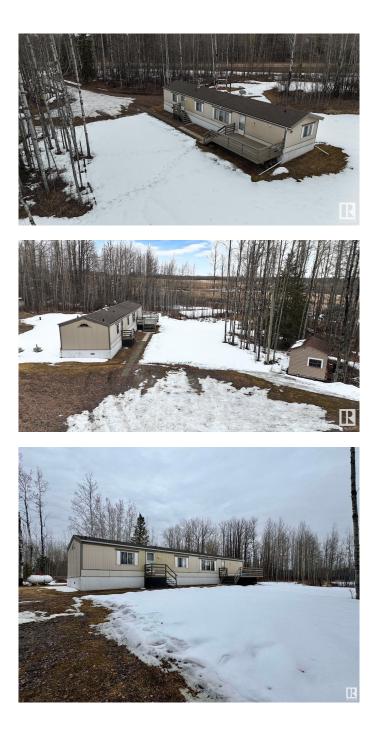

#### \$269,900

3 Bedroom, 2.00 Bathroom, 1,152 sqft Rural on 4.47 Acres

None, Rural Brazeau County, AB

Peaceful 4.47 Acre Parcel with a well kept 3 Bed, 2 Bath Mobile Home – Just 5 paved Minutes West of Drayton Valley! This fantastic property offers the perfect balance of space, privacy, & location, with access right off the pavement. Featuring renovations such as flooring, shingles, & Eaves(last 3 years), as well as brand new services approx 10 years ago! With vaulted ceilings throughout the main living area, a large, open-concept kitchen with tons of cabinet space, a peninsula island, & large windows to admire the private setting around you, there is a lot to love about this property. Spacious primary bedroom featuring a huge ensuite, separate laundry room, & 2 more bedrooms along with a second 4 pce bath complete the home. Outside you will enjoy Mother Nature on the large deck, & the many walking paths, some with mountain views! This acreage also has a second well NE of the homesite(as is). A great, affordable property. The home is situated on a steel pile foundation. Lease revenue here too!

#### Amenities

Features Deck, Exterior Walls- 2"x6", See Remarks

## Exterior

Exterior Features Flat Site, Landscaped, Private Setting, Treed Lot, See Remarks, Partially Fenced Foundation Piling