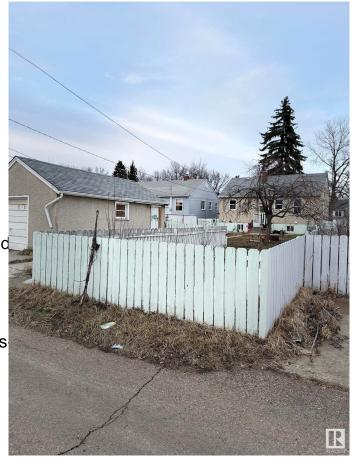

## \$349,000

2 Bedroom, 2.00 Bathroom, 781 sqft Single Family on 0.00 Acres

Spruce Avenue, Edmonton, AB

Investor alert or first time home buyer looking to find the perfect home in the community of Spruce Avenue. This little gem is waiting for you the first time buyer or sit and wait to build a larger home with the massive 43 X 150 yard. This house has numerous upgrades over the years, like newer shingles, windows, furnace and hot water tank, new flooring (Vinyl and laminate), baseboards, updated lighting, and much more. This charming gem is great for all types of investors or that very first place called home.

MLS® # E4427581 Price \$349.000

Bedrooms 2 Bathrooms 2.00

Full Baths 2

Square Footage 781

Acres 0.00 Year Built 1948

Type Single Family

Sub-Type Detached Single Family

Style Bungalow

**Exterior** 

Exterior Wood, Stucco

Exterior Features Fenced, Fruit Trees/Shrubs,

Shopping Nearby

Roof Asphalt Shingles

Construction Wood, Stucco

Foundation Concrete Perimeter

**Additional Information** 