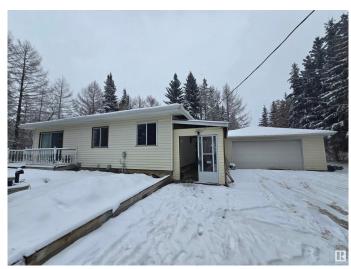

### \$678,000

4 Bedroom, 1.00 Bathroom, 1,350 sqft Rural on 3.00 Acres

Bailey's Subdivision, Rural Strathcona County, AB

Enjoy the farm living just steps from Sherwood Park, beautiful 1350 sqft Bungalow on 3 acres. New Cistern, new Shingles, new Viyl flooring in the Entire house and many other upgrades in last 2 years.

Built in 1955