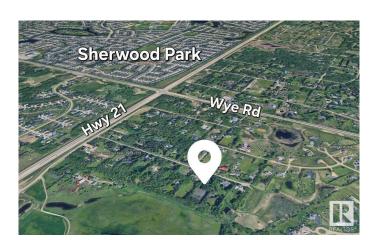

### \$678,000

4 Bedroom, 1.00 Bathroom, 1,350 sqft Rural on 3.00 Acres

Bailey's Subdivision, Rural Strathcona County, AB

Enjoy the farm living just steps from Sherwood Park, beautiful 1350 sqft Bungalow on 3 acres. New Cistern, new Shingles, new Viyl flooring in the Entire house and many other upgrades in last 2 years.

## **Community Information**

Address 418 22559 Wye Road
Area Rural Strathcona County

Subdivision Bailey's Subdivision

City Rural Strathcona County

County ALBERTA

Province AB

Postal Code T8C 1H9

**Amenities** 