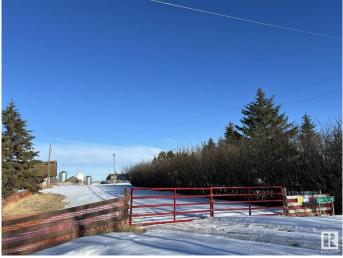

#### \$199,900

0 Bedroom, 0.00 Bathroom, Rural on 11.86 Acres

None, Rural Two Hills County, AB

11.86 ACRES OF UNTAPPED POTENTIAL! This private farm is a rare opportunity for those seeking land in a prime rural location. The house is NOT habitable or accessibleâ€"this property is priced at land value onlyâ€"but the essentials are here: power, landline, and a bored well. The approach is built, and the property is fully fenced, with many outbuildings, sheds, and a weathered barn. 5 acres are in hay, cut by a neighbour, and the land is dotted with fruit treesâ€"apples, cherries, saskatoons, and multiple raspberry varieties. Just 15 minutes from Lac Sante, with easy access to Two Hills and St. Paul. Only 1/4 km of gravel on Range Road 114â€"all other roads are paved! Seize this chance to shape your dream of owning your own piece of heaven!

## Exterior

Exterior Features Fenced, Landscaped, No Through Road, Rolling Land, See Remarks