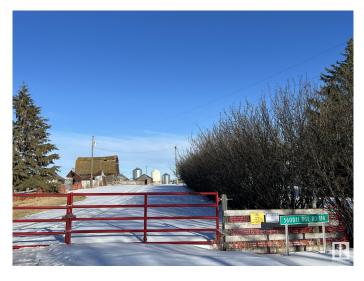

#### \$199,900

0 Bedroom, 0.00 Bathroom, Rural on 11.86 Acres

None, Rural Two Hills County, AB

11.86 ACRES OF UNTAPPED POTENTIAL! This private farm is a rare opportunity for those seeking land in a prime rural location. The house is NOT habitable or accessibleâ€"this property is priced at land value onlyâ€"but the essentials are here: power, landline, and a bored well. The approach is built, and the property is fully fenced, with many outbuildings, sheds, and a weathered barn. 5 acres are in hay, cut by a neighbour, and the land is dotted with fruit treesâ€"apples, cherries, saskatoons, and multiple raspberry varieties. Just 15 minutes from Lac Sante, with easy access to Two Hills and St. Paul. Only 1/4 km of gravel on Range Road 114â€"all other roads are paved! Seize this chance to shape your dream of owning your own piece of heaven!

## Exterior

Exterior Features Fenced, Landscaped, No Through Road, Rolling Land, See Remarks