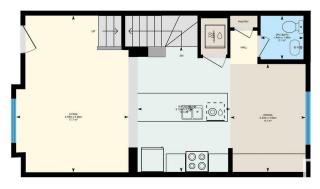

#### \$349,900

3 Bedroom, 2.50 Bathroom, 1,441 sqft Condo / Townhouse on 0.00 Acres

Kirkness, Edmonton, AB

Exceptional condominium is the perfect new home for your family! Facing a central park, this is a most desirable location! Double attached garage; and the balance of the lower level is developed with a large den, utility room & spacious foyer. Upstairs to the main level and you will appreciate the open and spacious living area with dining room; kitchen with granite counter tops, huge island with eating bar, stainless steel appliances and coffee station. . The pantry, laundry closet and a half bath are conveniently located here. Large living room has a door to a private balcony. The upper level offers a large owners suite with walk-in closet and full ensuite bath. There are two more spacious bedrooms and a second full bath here. Well maintained and upgraded.

#### **Essential Information**

MLS® # E4427620 Price \$349,900

Bedrooms 3

Bathrooms 2.50

Full Baths 2

Half Baths 1

Square Footage 1,441

Acres 0.00

Main Floor Exterior Area 54.93 m Interior Area 49.88 m<sup>8</sup>

Year Built 2018

Type Condo / Townhouse

Sub-Type Townhouse

Style 2 Storey
Status Active