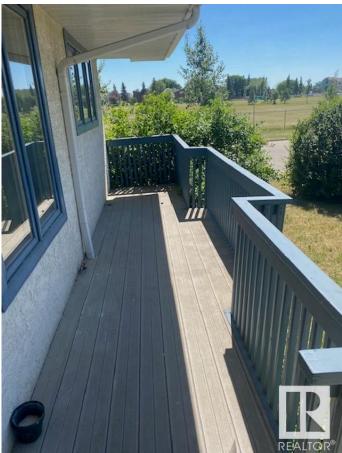

### \$2,295

2 Bedroom, 2.00 Bathroom, 1,066 sqft Rental on 0.00 Acres

Empire Park, Edmonton, AB

Welcome to your 1065 sqft 2 bed+Den / 2 bath home with finished basement and private, fenced backyard! Everyone in your family will be able to enjoy their own space in this house! Enjoy the beautiful newer flooring and baseboards throughout the main floor! The main floor boasts 2 bedrooms with a recently renovated main bathroom! There is a room right off the front entry that would be a perfect formal dining room or office space with the loads of natural light! Enjoy a cozy fireplace in the living room, a little dining nook in the kitchen, and beautiful new stainless steel appliances in the kitchen! The finished basement has a large rec room – perfect for a playroom or tv room! There is also another den and another FULL bathroom! Enjoy LOTS of storage in the basement laundry / storage room! Enjoy the large, private, fenced backyard. Double detached garage! Utilities are not included and we require tenants to obtain Tenant Insurance.