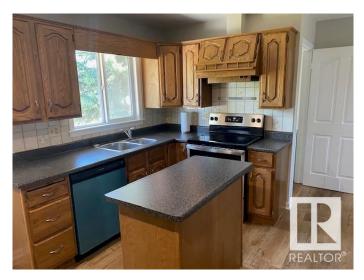

### \$2,295

2 Bedroom, 2.00 Bathroom, 1,066 sqft Rental on 0.00 Acres

Empire Park, Edmonton, AB

Welcome to your 1065 sqft 2 bed+Den / 2 bath home with finished basement and private, fenced backyard! Everyone in your family will be able to enjoy their own space in this house! Enjoy the beautiful newer flooring and baseboards throughout the main floor! The main floor boasts 2 bedrooms with a recently renovated main bathroom! There is a room right off the front entry that would be a perfect formal dining room or office space with the loads of natural light! Enjoy a cozy fireplace in the living room, a little dining nook in the kitchen, and beautiful new stainless steel appliances in the kitchen! The finished basement has a large rec room – perfect for a playroom or tv room! There is also another den and another FULL bathroom! Enjoy LOTS of storage in the basement laundry / storage room! Enjoy the large, private, fenced backyard. Double detached garage! Utilities are not included and we require tenants to obtain Tenant Insurance.

## Interior

Appliances Dishwasher-Built-In, Dryer, Refrigerator, Stove-Electric, Washer