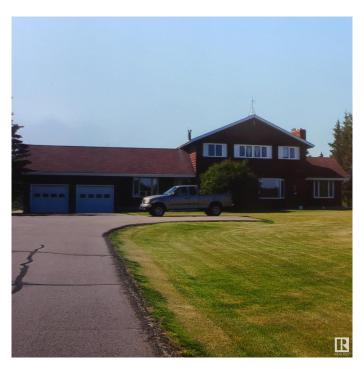

### \$1,075,000

5 Bedroom, 2.50 Bathroom, 2,673 sqft Rural on 3.16 Acres

Twin Island Air Park, Rural Strathcona County, AB

A SUPERB ACREAGE JUST 15 MINUTES FROM SHERWOOD PARK IN TWIN ISLAND AIR PARK! This family home on 3.16 acres has something for every member of the family: LAND YOUR PLANE AND TAXI TO THE HOUSE & HANGER; canoe/kayak the lake; hiking areas around the lake to enjoy nature; 3 golf putting greens; outdoor swimming pool; hot tub; firepit; children's jungle gym; pool table; hair salon. A well maintained upgraded 2673 sq ft family home with 5 bedrooms; 2.5 baths; 3 fireplaces. There have been numerous upgrades. There is a hanger for the plane or a place to store all your toys. This home is a must see.

#### **Essential Information**

MLS® # E4427760 Price \$1,075,000

Bedrooms 5 Bathrooms 2.50

Full Baths 2
Half Baths 1

Square Footage 2,673

Acres 3.16

Year Built 1972 Type Rural

Sub-Type Detached Single Family

Style 2 Storey
Status Active

#### **Amenities**

Features Deck, Fire Pit, Hot Tub, No Animal Home, Pool-Outdoor, R.V. Storage,

Sunroom, Vinyl Windows

Parking Spaces 6

#### **Exterior**

Exterior Wood

Exterior Features Flat Site, Lake View, Landscaped, Private Airstrip

Construction Wood

Foundation Concrete Perimeter