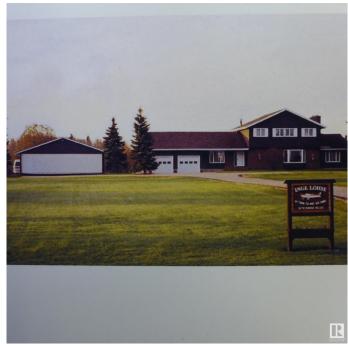

### \$1,075,000

5 Bedroom, 2.50 Bathroom, 2,673 sqft Rural on 3.16 Acres

Twin Island Air Park, Rural Strathcona County, AB

A SUPERB ACREAGE JUST 15 MINUTES FROM SHERWOOD PARK IN TWIN ISLAND AIR PARK! This family home on 3.16 acres has something for every member of the family: LAND YOUR PLANE AND TAXI TO THE HOUSE & HANGER; canoe/kayak the lake; hiking areas around the lake to enjoy nature; 3 golf putting greens; outdoor swimming pool; hot tub; firepit; children's jungle gym; pool table; hair salon. A well maintained upgraded 2673 sq ft family home with 5 bedrooms; 2.5 baths; 3 fireplaces. There have been numerous upgrades. There is a hanger for the plane or a place to store all your toys. This home is a must see.

#### **Amenities**

Features Deck, Fire Pit, Hot Tub, No Animal Home, Pool-Outdoor, R.V. Storage,

Sunroom, Vinyl Windows

Parking Spaces 6

#### **Exterior**

Exterior Wood

Exterior Features Flat Site, Lake View, Landscaped, Private Airstrip

Construction Wood

Foundation Concrete Perimeter