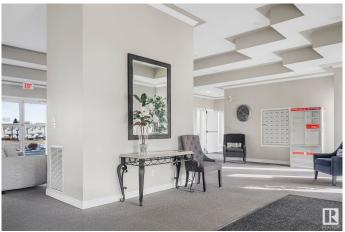

#### \$275,000

2 Bedroom, 2.00 Bathroom, 1,123 sqft Condo / Townhouse on 0.00 Acres

Terra Losa, Edmonton, AB

Beautiful 45+ building holds this bright and inviting 2-bedroom, 2-bath condo of 1123sq.ft. This unit is featuring large windows throughout, which fills the home with natural light. The spacious living room includes an electric fireplace, which can be also seen from the dining area The kitchen has newer stainless-steel appliances, white cabinets, & updated Lino on the floor. The primary bedroom boasts a huge walk-in closet & a 3-piece ensuite. The shower has built-in seat. The 4-piece main bath is also generous in size. The 2 nd room could be your craft room/ guest room, whatever you would like it to be. Also included is a walk in laundry room. After a long day enjoy sitting on your roomy deck, that faces southeast. For convenience, there's a big storage cage in front of parking stall. Enjoy the peaceful surroundings, low-maintenance living, & community amenities like a gym, library & games room which holds a pool tables, dart boards & shuffle board, plus the building backs onto a tranquil lake.