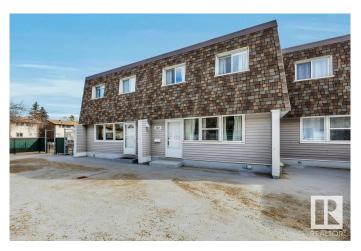

#### \$194,900

3 Bedroom, 1.50 Bathroom, 1,360 sqft Condo / Townhouse on 0.00 Acres

York, Edmonton, AB

Calling all buyers looking for a great valued property! Check out this 3-bedroom townhome boasting 1350 sqft, fenced yard + TWO **UNDERGOUND PARKING STALLS. Village** on the Green is situated directly across from Londonderry Mall, transit, schools & leisure center making for an exception location. The unit is tucked away in the back corner of the complex & just steps from visitor parking. Drive into the gated & secure underground parkade with direct access into your new home. This eclectic unit will impress with its sprawling size including a massive living room with parquet floors looking out onto your yard, galley kitchen, main floor laundry & 3 exceptionally sized bedrooms upstairs. The basement includes loads of storage, utilities, garage access & even a sauna! The complex has seen many recent upgrades done to it.