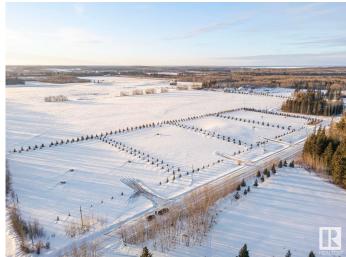

### \$139,999

0 Bedroom, 0.00 Bathroom, Rural on 2.99 Acres

None, Rural Bonnyville M.D., AB

Lot 4 â€" 2.99 Acres of Executive Country Living! Discover the perfect blend of peaceful country living and city convenience with this 2.99-acre executive lot! Located just 7.5 km east of Cold Lake South, heading toward the ski hill, this stunning acreage sits at the end of a dead-end road. Featuring a restrictive covenant, power on-site, and an established approach, this lot is ready for you to build. Beautifully lined with trees around the perimeter, it offers privacy while being surrounded by fields, trees, and pasture. Enjoy the best of both worldsâ€"tranquil rural surroundings with quick access to city amenities. Don't miss this incredible opportunity!