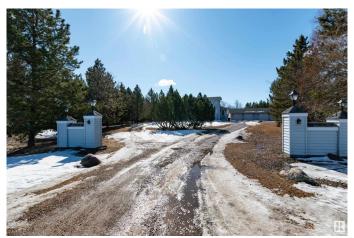

#### \$899,000

6 Bedroom, 3.00 Bathroom, 3,411 sqft Rural on 3.04 Acres

Dasmarinas Estates, Rural Strathcona County, AB

Country Living at its Best! Situated on 3.04 acres in subdivision. Spacious foyer, private den, Formal LR with gas f/p. DR that fits a large table. Upgraded kitchen with quartz, white cabinets, ss appliances, large island all with new vinyl plank flr.Entrance off kitchen to large deck. Also a FR with gas f/p and entry to 4 season sunroom. Main flr laundry and mudroom.Upstairs are 5 spacious bedrooms including the Primary which has a wardrobe, woodburning f/p, sitting area, private balcony and 4 pce.. ensuite. Downstairs is a games area, 2nd complete kitchen, 2nd Family room with gas f/p, hobby rm, 6th bdrm and 2 pce bath. Lots of storage. Yard is not fenced but is tree lined. Good size shed, patio, playcentre, and metal gazebo. 4 car detach garage, 10 ft. doors, heated with 220. Upgrades:insulation/shingles(2019)on house and garage,2 furnaces (2022),Cistern pump(2023), vinyl plank flooring(2024). included is trampoline, pool table, water tank for hauling water (850 gallon) & generator in garage sold as is.

## Amenities

| Features       | Deck, Detectors Smoke, Gazebo, No Smoking Home, Sunroom |
|----------------|---------------------------------------------------------|
| Parking Spaces | 8                                                       |