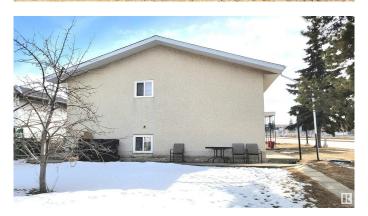

#### \$729,000

7 Bedroom, 4.00 Bathroom, 1,798 sqft Single Family on 0.00 Acres

South Telford, Leduc, AB

4 plex located next to Telford Lake, Telford Park and Peace Park, this fourplex offers three 2 bedroom and one 1 bedroom living units. Current revenues are \$56,4000 per year, with window upgrades, new roof in 2019 and recent boiler replacement and kitchen upgrades. Over 1790 sq ft per floor, this Raised bungalow fourplex is a rare find in this price range. With good Public Transit access and adjacent to F Lede Park, tenants are not hard to find. Fourplex offers central laundry in the basement, and one km from the Leduc Rec center. Located in the center of Leduc, this property is prime for long term rental returns!

#### **Exterior**

Exterior Wood, Stucco

Exterior Features Backs Onto Park/Trees, Corner Lot, Lake Access Property,

Park/Reserve

Roof Asphalt Shingles

Construction Wood, Stucco

Foundation Concrete Perimeter