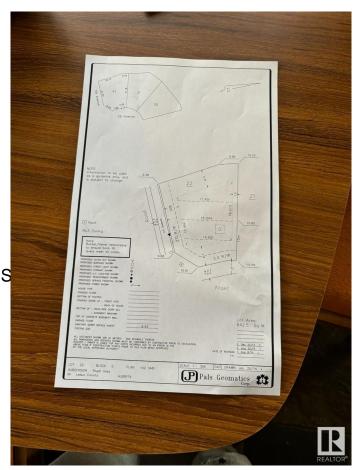

### \$350,000

0 Bedroom, 0.00 Bathroom, Rural on 0.16 Acres

Royal Oaks\_LEDU, Rural Leduc County, AB

Welcome to Royal Oaks Corner Lot â€" an exceptional opportunity to build your Custom-built dream Home. Enjoy the added benefits of green space and walking trails at the rear of the property. The lot is serviced with municipal water and sewer, ensuring convenience and reliability. With its prime location, you're only approximately 10 minutes from Edmonton International Airport, Costco, and other major amenities. Public transportation options are close by, and you'll be just 5-6 minutes from Edmonton South Common, which offers free Wi-Fi parks, a 2.5-acre playground, restaurants, and more. Royal Oaks is a prestigious neighborhood with multimillion-dollar homes, making it the perfect place to build the home you've always dreamed of. Don't miss out on this incredible opportunity!.

### **Essential Information**

MLS® # E4427897 Price \$350,000

Bathrooms 0.00
Acres 0.16
Type Rural

Sub-Type Vacant Lot/Land

Status Active

## **Community Information**

Address 3004 59 Ave

Area Rural Leduc County

Subdivision Royal Oaks\_LEDU

City Rural Leduc County

County ALBERTA

Province AB

Postal Code T4X 0X9