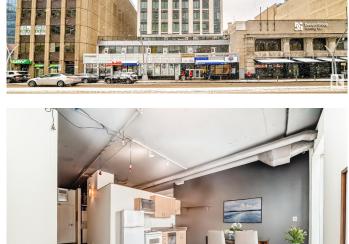

# \$119,900 - 1011 10024 Jasper Avenue, Edmonton

MLS® #E4428043

## \$119.900

1 Bedroom, 1.00 Bathroom, 441 sqft Condo / Townhouse on 0.00 Acres

Downtown (Edmonton), Edmonton, AB

Exceptional location! Embrace a lifestyle of ultimate urban convenience! Enjoy a beautiful south facing view of down town Edmonton from the 10th floor or take a leisurely walk along trendy Jasper Ave, where you'll find dining, coffee shops, pubs, and great shopping. This modern one-bedroom unit boasts an open floor plan with bright south-facing windows, flooding the space with natural light. It also includes the added convenience of in-suite laundry. With an LRT station right below, you have easy access to the University of Alberta and are within walking distance of Grant MacEwan University.

#### **Exterior**

Exterior Steel, Concrete, Stucco

Exterior Features Public Transportation, Shopping Nearby, View Downtown

Roof Tar & T

Construction Steel, Concrete, Stucco

Foundation Concrete Perimeter