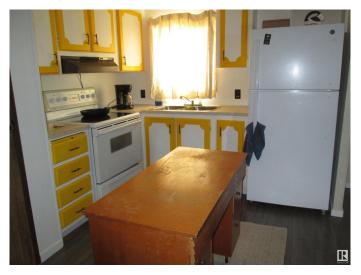

### \$94,500

2 Bedroom, 1.00 Bathroom, 666 sqft Land Lease Community on 0.00 Acres

Westview Village, Edmonton, AB

A cozy 2 bedroom home in Westview Village. Master bedroom has built in shelving and a good sized closet. Flooring has been upgraded. A good sized back yard for those summer BBQ's. Plus !!! a heated single car garage. A wonderful community with gas pumps, convenience store, playground for the kids and kids at heart, plus a skating rink and plenty of green spaces to enjoy. The main pond fills with ducks and geese in the summer. A wonderful place to sit and bird watch.