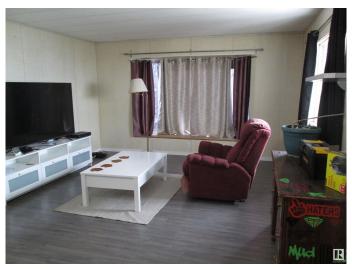

### \$94,500

2 Bedroom, 1.00 Bathroom, 666 sqft Land Lease Community on 0.00 Acres

Westview Village, Edmonton, AB

A cozy 2 bedroom home in Westview Village. Master bedroom has built in shelving and a good sized closet. Flooring has been upgraded. A good sized back yard for those summer BBQ's. Plus !!! a heated single car garage. A wonderful community with gas pumps, convenience store, playground for the kids and kids at heart, plus a skating rink and plenty of green spaces to enjoy. The main pond fills with ducks and geese in the summer. A wonderful place to sit and bird watch.