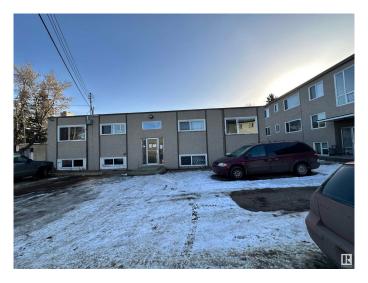

## \$2,400,000

0 Bedroom, 0.00 Bathroom, Multi-Family Commercial on 0.00 Acres

Sherbrooke, Edmonton, AB

Investor Alert! This 19-unit property is a fantastic investment opportunity, featuring 12 units in the South Wood Frame Building and 7 legal units and 1 non-conforming unit in the North Concrete Block Building, with a 5-bay garage at the rear. Situated on a large lot in Sherbrooke, just off St. Albert Trail and minutes from Westmount Mall, this property offers a prime location. The mix includes 13 one-bedroom, 6 two-bedroom units and 1 non-conforming bachelor.

### **Exterior**

Exterior Block, Wood Frame, See Remarks
Construction Block, Wood Frame, See Remarks