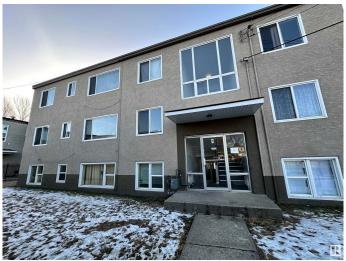

## \$2,400,000

0 Bedroom, 0.00 Bathroom, Multi-Family Commercial on 0.00 Acres

Sherbrooke, Edmonton, AB

Investor Alert! This 19-unit property is a fantastic investment opportunity, featuring 12 units in the South Wood Frame Building and 7 legal units and 1 non-conforming unit in the North Concrete Block Building, with a 5-bay garage at the rear. Situated on a large lot in Sherbrooke, just off St. Albert Trail and minutes from Westmount Mall, this property offers a prime location. The mix includes 13 one-bedroom, 6 two-bedroom units and 1 non-conforming bachelor.

### **Exterior**

Exterior Block, Wood Frame, See Remarks
Construction Block, Wood Frame, See Remarks