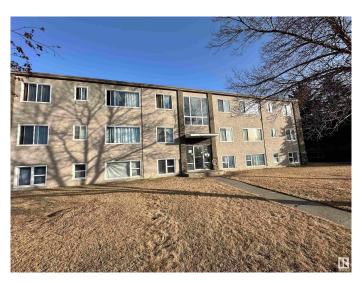

## \$2,400,000

0 Bedroom, 0.00 Bathroom, Multi-Family Commercial on 0.00 Acres

Sherbrooke, Edmonton, AB

Investor Alert! This 19-unit property is a fantastic investment opportunity, featuring 12 units in the South Wood Frame Building and 7 legal units and 1 non-conforming unit in the North Concrete Block Building, with a 5-bay garage at the rear. Situated on a large lot in Sherbrooke, just off St. Albert Trail and minutes from Westmount Mall, this property offers a prime location. The mix includes 13 one-bedroom, 6 two-bedroom units and 1 non-conforming bachelor.

### **Exterior**

Exterior Block, Wood Frame, See Remarks
Construction Block, Wood Frame, See Remarks