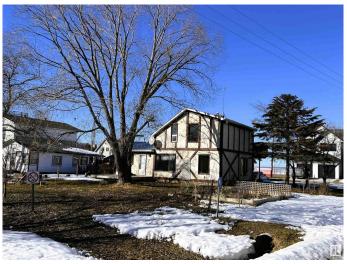

## \$200,000

2 Bedroom, 1.00 Bathroom, 1,248 sqft Rural on 0.00 Acres

Val Quentin, Rural Lac Ste. Anne County, AB

\*\*INVESTMENT & OPPORTUNITY **KNOCKS\*\*** This Corner Lot Fixer Upper located in Val Quentin next to Alberta Beach has the perfect location with Unobstructed Lake Views. Direct Access to the Lake is right across the street!! For the hardworking individual this property could be brought back to life. There is lots to do but with sweat equity and a vision this cute little home could be the perfect lake retreat. Just blocks away is Alberta Beach with several Amenties, Museum, Campground, Beachside Market & of course... the Beach!! Highly sought after lake location due to being only 45mins from St.Albert & Edmonton. You don't want to miss out on this opportunity.

#### **Exterior**

Exterior Wood

Exterior Features Boating, Corner Lot, Flat Site, Lake Access Property, Lake View,

Landscaped, Level Land, Not Fenced, See Remarks

Construction Wood

Foundation Concrete Perimeter