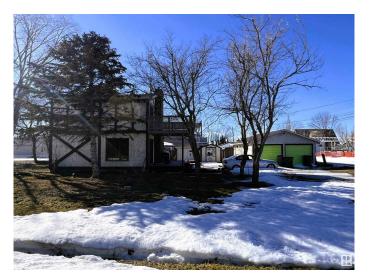

## \$200,000

2 Bedroom, 1.00 Bathroom, 1,248 sqft Rural on 0.00 Acres

Val Quentin, Rural Lac Ste. Anne County, AB

\*\*INVESTMENT & OPPORTUNITY **KNOCKS\*\*** This Corner Lot Fixer Upper located in Val Quentin next to Alberta Beach has the perfect location with Unobstructed Lake Views. Direct Access to the Lake is right across the street!! For the hardworking individual this property could be brought back to life. There is lots to do but with sweat equity and a vision this cute little home could be the perfect lake retreat. Just blocks away is Alberta Beach with several Amenties, Museum, Campground, Beachside Market & of course... the Beach!! Highly sought after lake location due to being only 45mins from St.Albert & Edmonton. You don't want to miss out on this opportunity.

#### **Exterior**

Exterior Wood

Exterior Features Boating, Corner Lot, Flat Site, Lake Access Property, Lake View,

Landscaped, Level Land, Not Fenced, See Remarks

Construction Wood

Foundation Concrete Perimeter