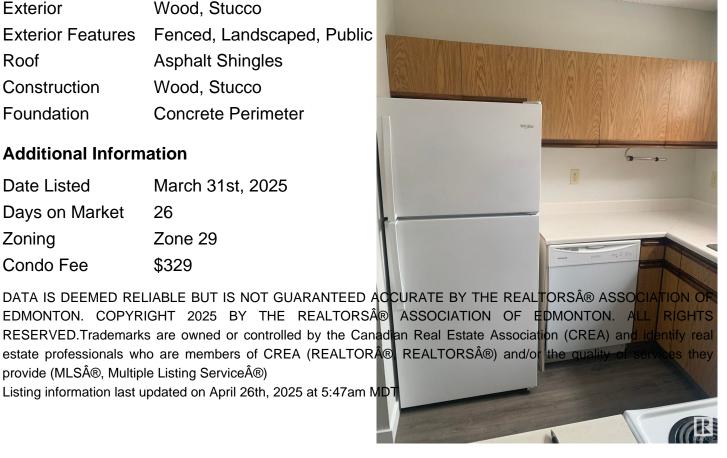

#### **Exterior**

Wood, Stucco Exterior

**Exterior Features** Fenced, Landscaped, Public

Roof **Asphalt Shingles** 

Construction Wood, Stucco

Foundation Concrete Perimeter

#### **Additional Information**

**Date Listed** March 31st, 2025

26 Days on Market

Zone 29 Zoning

Condo Fee \$329

EDMONTON. COPYRIGHT 2025 BY THE REALTORS® ASSOCIATION OF EDMONTON. ALL RESERVED. Trademarks are owned or controlled by the Canadian Real Estate Association (CREA) and identify real estate professionals who are members of CREA (REALTOR® REALTORS®) and/or the quality provide (MLS®, Multiple Listing Service®)