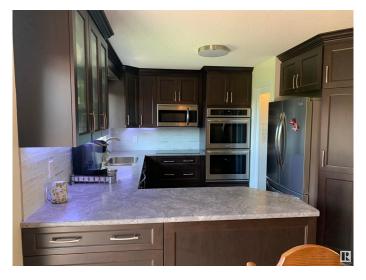

### \$569,000

4 Bedroom, 2.00 Bathroom, 1,035 sqft Rural on 12.65 Acres

Lac Ste Anne, Rural Lac Ste. Anne County, AB

This property is looking for a new owner. This 12.65 Acres property once housed 14 Horses so lots of room for multiple animals. Huge barn/garage 32X40 and another area set-up with power to build another barn. The beautiful landscaped yard is home to a totally renovated 4 bedroom bi-level home with lots of bells and whistles. Upper level features a gorgeous showcase kitchen, hardwood flooring, wood stove and up-dated bathroom as well as 2 spacious bedrooms. Lower level also has 2 bedrooms, family room and bathroom. Everthing has been renovated with new carpet, paint and more. The home features a reverse osmosis system. Off the kitchen you will find a beautiful large deck for all your entertaining needs. This home has way to many features to list.