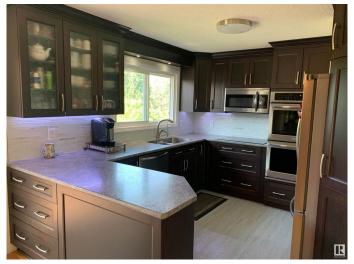

### \$569,000

4 Bedroom, 2.00 Bathroom, 1,035 sqft Rural on 12.65 Acres

Lac Ste Anne, Rural Lac Ste. Anne County, AB

This property is looking for a new owner. This 12.65 Acres property once housed 14 Horses so lots of room for multiple animals. Huge barn/garage 32X40 and another area set-up with power to build another barn. The beautiful landscaped yard is home to a totally renovated 4 bedroom bi-level home with lots of bells and whistles. Upper level features a gorgeous showcase kitchen, hardwood flooring, wood stove and up-dated bathroom as well as 2 spacious bedrooms. Lower level also has 2 bedrooms, family room and bathroom. Everthing has been renovated with new carpet, paint and more. The home features a reverse osmosis system. Off the kitchen you will find a beautiful large deck for all your entertaining needs. This home has way to many features to list.