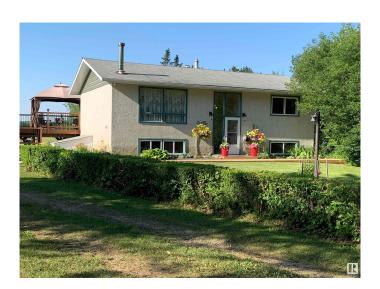

### \$569,000

4 Bedroom, 2.00 Bathroom, 1,035 sqft Rural on 12.65 Acres

Lac Ste Anne, Rural Lac Ste. Anne County, AB

This property is looking for a new owner. This 12.65 Acres property once housed 14 Horses so lots of room for multiple animals. Huge barn/garage 32X40 and another area set-up with power to build another barn. The beautiful landscaped yard is home to a totally renovated 4 bedroom bi-level home with lots of bells and whistles. Upper level features a gorgeous showcase kitchen, hardwood flooring, wood stove and up-dated bathroom as well as 2 spacious bedrooms. Lower level also has 2 bedrooms, family room and bathroom. Everthing has been renovated with new carpet, paint and more. The home features a reverse osmosis system. Off the kitchen you will find a beautiful large deck for all your entertaining needs. This home has way to many features to list.

#### **Essential Information**

MLS® # E4428303 Price \$569,000

Bedrooms 4

Bathrooms 2.00

Full Baths 2

Square Footage 1,035
Acres 12.65
Year Built 1965
Type Rural

Sub-Type Detached Single Family

Style Bi-Level Status Active

## **Community Information**

Address 4521 Trail Of 1898

Area Rural Lac Ste. Anne County

Subdivision Lac Ste Anne

City Rural Lac Ste. Anne County

County ALBERTA

Province AB

Postal Code T0E 1L0