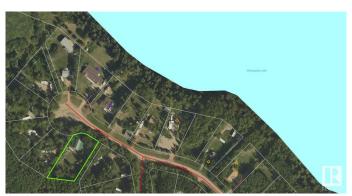

### \$109,500

0 Bedroom, 0.00 Bathroom, Rural on 0.58 Acres

Floatingstone, Rural St. Paul County, AB

Tucked into a quiet cul-de-sac at Floatingstone Lake, this private recreational lot is a summer dream. Mature trees surround the space, offering shade and seclusion, while the nearby boat launch and easy lake access make it effortless to enjoy water recreation all season long. A spacious garage/shop with two additional lean-tos provides ample storage for all your lake toys and gear. The lot is already serviced with power, and as a bonus, a travel trailer is includedâ€"perfect for immediate getaways. Whether you're seeking a cozy family campout spot or a future cabin site, this property is set up for memories in the making.

## **Community Information**

Address 527 12002 Twp Rd605 Area Rural St. Paul County

Subdivision Floatingstone

City Rural St. Paul County

County ALBERTA

Province AB

Postal Code T0A 0C0