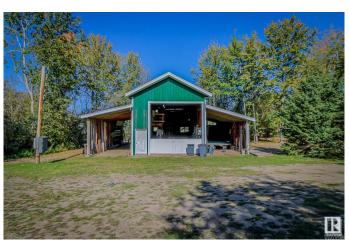

### \$109,500

0 Bedroom, 0.00 Bathroom, Rural on 0.58 Acres

Floatingstone, Rural St. Paul County, AB

Tucked into a quiet cul-de-sac at Floatingstone Lake, this private recreational lot is a summer dream. Mature trees surround the space, offering shade and seclusion, while the nearby boat launch and easy lake access make it effortless to enjoy water recreation all season long. A spacious garage/shop with two additional lean-tos provides ample storage for all your lake toys and gear. The lot is already serviced with power, and as a bonus, a travel trailer is includedâ€"perfect for immediate getaways. Whether you're seeking a cozy family campout spot or a future cabin site, this property is set up for memories in the making.

## **Exterior**

Exterior Features Backs Onto Park/Trees, Beach Access, Boating, Lake Access Property,

Picnic Area, Private Setting, Recreation Use, Treed Lot, Partially Fenced