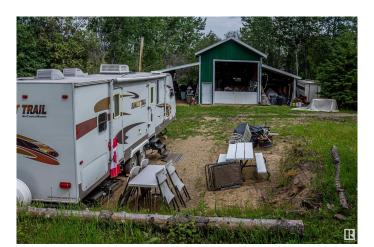

### \$109,500

0 Bedroom, 0.00 Bathroom, Rural on 0.58 Acres

Floatingstone, Rural St. Paul County, AB

Tucked into a quiet cul-de-sac at Floatingstone Lake, this private recreational lot is a summer dream. Mature trees surround the space, offering shade and seclusion, while the nearby boat launch and easy lake access make it effortless to enjoy water recreation all season long. A spacious garage/shop with two additional lean-tos provides ample storage for all your lake toys and gear. The lot is already serviced with power, and as a bonus, a travel trailer is includedâ€"perfect for immediate getaways. Whether you're seeking a cozy family campout spot or a future cabin site, this property is set up for memories in the making.

## **Exterior**

Exterior Features Backs Onto Park/Trees, Beach Access, Boating, Lake Access Property,

Picnic Area, Private Setting, Recreation Use, Treed Lot, Partially Fenced