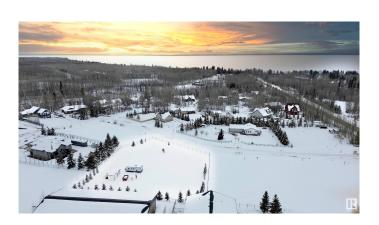

## \$110,000

0 Bedroom, 0.00 Bathroom, Rural on 0.85 Acres

Village Creek Estate, Rural Wetaskiwin County, AB

IMMEDIATE ENJOYMENT!! This serviced lot is ready to go and has no timeline to build your dream home! Walking distance to the lakefront, village amenities, golf and more!! Underground power with 3-30 amp service plugs! Drilled Well!1500 gallon septic holding tank with 2 tie ins! Gravelled driveway and pad! 15x15 deck! 2 sheds (1 with power to it). Fully fenced and secure! This is the perfect lot to start your journey towards lake life. Its .85 acres are currently setup with an RV area, decks for grilling and sheds to store your toys. The full hookups make it a breeze to enjoy IMMEDIATELY! Future development can be done on your own schedule and the subdivision is home to many beautifully well kept homes. Holiday Trailer is not included but a brand NEW Husqvarna riding lawn mower is! Quick possession is available! Sign on the fence says Lot#29.

## **Community Information**

Address #7 462028 Range Road 11

Area Rural Wetaskiwin County

Subdivision Village Creek Estate

City Rural Wetaskiwin County

County ALBERTA

Province AB

Postal Code T0C 2V0