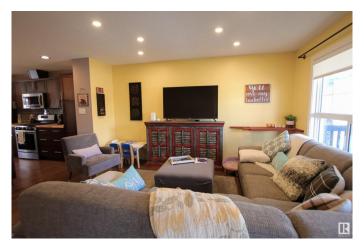

## \$470.000

3 Bedroom, 2.50 Bathroom, 1,586 sqft Single Family on 0.00 Acres

Laurel, Edmonton, AB

Welcome to this beautiful home nestled in the community of Laurel. Immediately upon walking into this home you will notice the open-concept main floor with hardwood flooring throughout. The Living room & dining room are spacious on either end of the home with the kitchen being the focal point of the room with it's dark cabinetry, stainless steel appliances and an enormous island. Upstairs you will find the primary room with 4pc ensuite & walk in closet. 2 other good size rooms & a 4pc bathroom finishes this floor. The basement is ready for your future development. Close to essential amenities such as schools, walking trail, rec center, easy access to HWY & LRT.