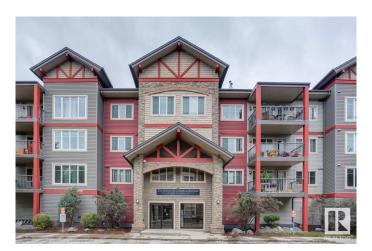

# \$384,000 - 305 1619 James Mowatt Trail, Edmonton

MLS® #E4428413

### \$384,000

3 Bedroom, 2.00 Bathroom, 1,112 sqft Condo / Townhouse on 0.00 Acres

Callaghan, Edmonton, AB

Large corner condo with great views of the ravine and creek, overlooking a putting green. 2 Bedrooms with an additional den/small bedroom. 2 covered decks, the second south facing with ample space for entertaining. 1 covered titled parking spot in a heated and secured garage and a small secured storage area in front. Condo fees include your regular utilities, making for worry-free living in a serene, beautifully landscaped setting.