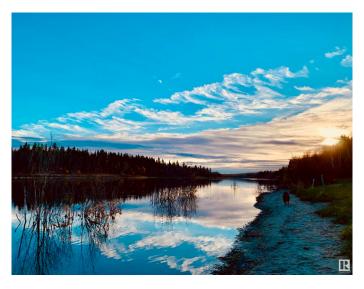

### \$199,900

3 Bedroom, 2.00 Bathroom, 1,713 sqft Rural on 0.46 Acres

Crestview Beach, Rural St. Paul County, AB

Nestled by the lake, this one-of-a-kind home combines rustic charm with serene lakeside living. Enter through the attached double garage to discover a quaint kitchen that flows into a country-style dining room with deck access. The cozy family room is ideal for movie nights and relaxation. Upstairs, the charm continues with a unique primary bedroom, a bright 4-piece bath, and a second bedroom, all as part of a loft that overlooks the main living areas, adding an airy feel. Enjoy the convenience of main floor laundry and an updated main bathroom. Downstairs, an extra bedroom awaits your finishing touches. Situated on nearly a half-acre and just 15 minutes from St. Paul or two hours from Edmonton, this property is perfect for a summer retreat or a peaceful year-round residence.

## **Exterior**

Exterior Wood

Exterior Features Backs Onto Lake, Boating, Cul-De-Sac, No Through Road, Paved Lane,

Recreation Use

Construction Wood

Foundation Concrete Perimeter