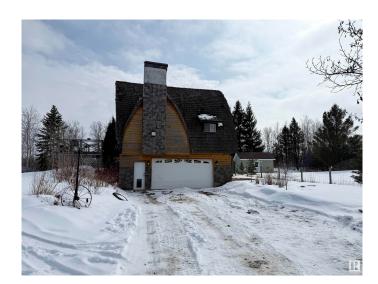

# \$199,900 - 442 57201 Rr 102, Rural St. Paul County

MLS® #E4428476

### \$199,900

3 Bedroom, 2.00 Bathroom, 1,713 sqft Rural on 0.46 Acres

Crestview Beach, Rural St. Paul County, AB

Nestled by the lake, this one-of-a-kind home combines rustic charm with serene lakeside living. Enter through the attached double garage to discover a quaint kitchen that flows into a country-style dining room with deck access. The cozy family room is ideal for movie nights and relaxation. Upstairs, the charm continues with a unique primary bedroom, a bright 4-piece bath, and a second bedroom, all as part of a loft that overlooks the main living areas, adding an airy feel. Enjoy the convenience of main floor laundry and an updated main bathroom. Downstairs, an extra bedroom awaits your finishing touches. Situated on nearly a half-acre and just 15 minutes from St. Paul or two hours from Edmonton, this property is perfect for a summer retreat or a peaceful year-round residence.

Year Built 1965 Type Rural

Sub-Type Detached Single Family

Style 1 and Half Storey

Status Active

## **Exterior**

Exterior Wood

Exterior Features Backs Onto Lake, Boating, Cul-De-Sac, No Through Road, Paved Lane,

Recreation Use

Construction Wood

Foundation Concrete Perimeter