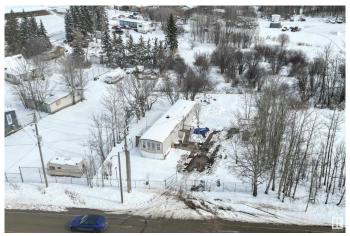

## \$119,900

1 Bedroom, 1.00 Bathroom, 840 sqft Rural on 0.29 Acres

None, Rural Lac Ste. Anne County, AB

Fix 'er up or knock 'er down! Great lot with full services in Gunn, located right across from Lac Ste Anne, offers partial lake views! There is an older mobile home on the property that is currently of little value but could be brought back to life with some TLC and imagination! The lot is almost 1/3 of an acre and is fenced, providing endless possibilities and loads of parking...could be a great spot for your RV! Located right in the Hamlet of Gunn, this property is a short walk to the local store and restaurant, as well as the day-use picnic spot right on the water's edge! With direct access to Highway 43, this great spot could be just the diamond in the rough you've been waiting for! (Please note: Property is an Estate Sale being sold AS IS, WHERE IS, NO WARRANTIES OR REPRESENTATIONS)