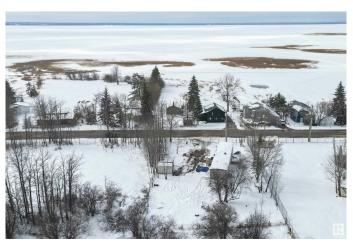

## \$119,900

1 Bedroom, 1.00 Bathroom, 840 sqft Rural on 0.29 Acres

None, Rural Lac Ste. Anne County, AB

Fix 'er up or knock 'er down! Great lot with full services in Gunn, located right across from Lac Ste Anne, offers partial lake views! There is an older mobile home on the property that is currently of little value but could be brought back to life with some TLC and imagination! The lot is almost 1/3 of an acre and is fenced, providing endless possibilities and loads of parking...could be a great spot for your RV! Located right in the Hamlet of Gunn, this property is a short walk to the local store and restaurant, as well as the day-use picnic spot right on the water's edge! With direct access to Highway 43, this great spot could be just the diamond in the rough you've been waiting for! (Please note: Property is an Estate Sale being sold AS IS, WHERE IS, NO WARRANTIES OR REPRESENTATIONS)