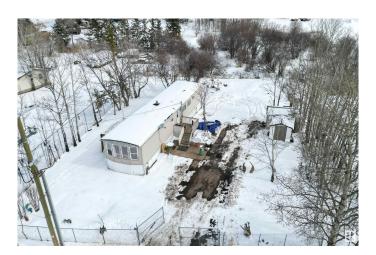

## \$119,900

1 Bedroom, 1.00 Bathroom, 840 sqft Rural on 0.29 Acres

None, Rural Lac Ste. Anne County, AB

Fix 'er up or knock 'er down! Great lot with full services in Gunn, located right across from Lac Ste Anne, offers partial lake views! There is an older mobile home on the property that is currently of little value but could be brought back to life with some TLC and imagination! The lot is almost 1/3 of an acre and is fenced, providing endless possibilities and loads of parking...could be a great spot for your RV! Located right in the Hamlet of Gunn, this property is a short walk to the local store and restaurant, as well as the day-use picnic spot right on the water's edge! With direct access to Highway 43, this great spot could be just the diamond in the rough you've been waiting for! (Please note: Property is an Estate Sale being sold AS IS, WHERE IS, NO WARRANTIES OR REPRESENTATIONS)

Built in 1978