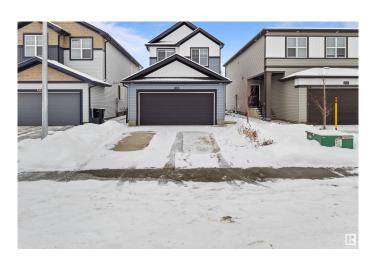

#### \$599,985

4 Bedroom, 3.50 Bathroom, 1,550 sqft Single Family on 0.00 Acres

Kirkness, Edmonton, AB

Perfect for First time home Buyers or INVESTORS. Gorgeous 2 -storey Home with Fully Finished 1 bedroom LEGAL basement & a DOUBLE ATTACHED GARAGE is located in the community of Kirkness. When you enter the home, you'll be greeted with an abundance of NATURAL SUNLIGHT from the multiple windows! Main level has an open concept kitchen, moving forward to the back has a large kitchen with a dining area. This home also has an electric fireplace on a gorgeous feature wall to keep you cozy on those cold winter nights. Close access to Anthony Henday, Playground and school adds the comfort to your daily routine. Make sure to come by and view it before its gone!

### Interior

Interior Features ensuite bathroom

Appliances Dishwasher-Built-In, Dryer-Two, Refrigerators-Two, Stoves-Two,

Washers-Two, Microwave Hood Fan-Two

Heating Forced Air-1, Natural Gas

Fireplace Yes