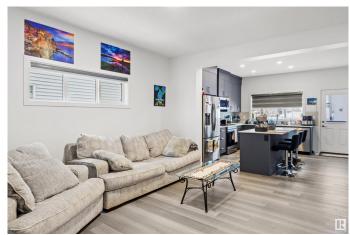

#### \$599,985

4 Bedroom, 3.50 Bathroom, 1,550 sqft Single Family on 0.00 Acres

Kirkness, Edmonton, AB

Perfect for First time home Buyers or INVESTORS. Gorgeous 2 -storey Home with Fully Finished 1 bedroom LEGAL basement & a DOUBLE ATTACHED GARAGE is located in the community of Kirkness. When you enter the home, you'll be greeted with an abundance of NATURAL SUNLIGHT from the multiple windows! Main level has an open concept kitchen, moving forward to the back has a large kitchen with a dining area. This home also has an electric fireplace on a gorgeous feature wall to keep you cozy on those cold winter nights. Close access to Anthony Henday, Playground and school adds the comfort to your daily routine. Make sure to come by and view it before its gone!

### Interior

Interior Features ensuite bathroom

Appliances Dishwasher-Built-In, Dryer-Two, Refrigerators-Two, Stoves-Two,

Washers-Two, Microwave Hood Fan-Two

Heating Forced Air-1, Natural Gas

Fireplace Yes

Fireplaces Wall Mount

Stories 3

Has Basement Yes

Basement Full, Finished