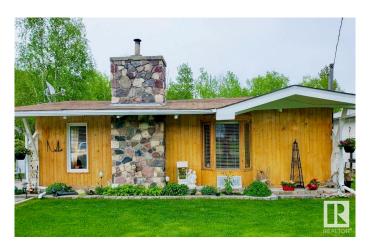

### \$259,900

2 Bedroom, 1.50 Bathroom, 1,119 sqft Rural on 0.14 Acres

Yellowstone, Rural Lac Ste. Anne County, AB

Welcome to the picturesque Summer Village of Yellowstone on the shores of Lac Ste. Anne! This charming home seamlessly blends character and functionality. Step inside to wood finished vaulted ceilings, a striking wood-burning fireplace, and beautiful picture windows. With 2 bedrooms, 2 bathrooms, and a versatile flex room that could serve as a third bedroom, this home offers both comfort and adaptability. Outside, a single garage and a quaint shedâ€"perfect for conversion into a cozy bunkieâ€"add to the appeal. Backing onto municipal reserve, enjoy direct access to the lake for water sports, winter fun, bird watching, breathtaking sunsets and so much more. Seize this incredible chance to make this charming lake property retreat your own!

#### **Exterior**

Exterior Wood

Exterior Features Lake Access Property, Landscaped, Level Land, Low Maintenance

Landscape, No Back Lane, No Through Road, Recreation Use

Construction Wood

Foundation Concrete Perimeter