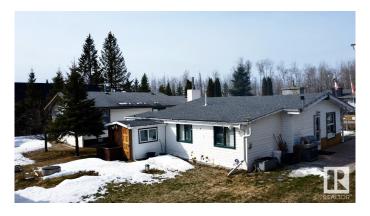

### \$259,900

2 Bedroom, 1.50 Bathroom, 1,119 sqft Rural on 0.14 Acres

Yellowstone, Rural Lac Ste. Anne County, AB

Welcome to the picturesque Summer Village of Yellowstone on the shores of Lac Ste. Anne! This charming home seamlessly blends character and functionality. Step inside to wood finished vaulted ceilings, a striking wood-burning fireplace, and beautiful picture windows. With 2 bedrooms, 2 bathrooms, and a versatile flex room that could serve as a third bedroom, this home offers both comfort and adaptability. Outside, a single garage and a quaint shedâ€"perfect for conversion into a cozy bunkieâ€"add to the appeal. Backing onto municipal reserve, enjoy direct access to the lake for water sports, winter fun, bird watching, breathtaking sunsets and so much more. Seize this incredible chance to make this charming lake property retreat your own!

#### **Exterior**

Exterior Wood

Exterior Features Lake Access Property, Landscaped, Level Land, Low Maintenance

Landscape, No Back Lane, No Through Road, Recreation Use

Construction Wood

Foundation Concrete Perimeter