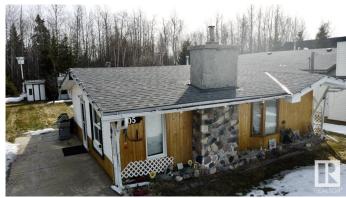

### \$259,900

2 Bedroom, 1.50 Bathroom, 1,119 sqft Rural on 0.14 Acres

Yellowstone, Rural Lac Ste. Anne County, AB

Welcome to the picturesque Summer Village of Yellowstone on the shores of Lac Ste. Anne! This charming home seamlessly blends character and functionality. Step inside to wood finished vaulted ceilings, a striking wood-burning fireplace, and beautiful picture windows. With 2 bedrooms, 2 bathrooms, and a versatile flex room that could serve as a third bedroom, this home offers both comfort and adaptability. Outside, a single garage and a quaint shedâ€"perfect for conversion into a cozy bunkieâ€"add to the appeal. Backing onto municipal reserve, enjoy direct access to the lake for water sports, winter fun, bird watching, breathtaking sunsets and so much more. Seize this incredible chance to make this charming lake property retreat your own!

#### **Exterior**

Exterior Wood

Exterior Features Lake Access Property, Landscaped, Level Land, Low Maintenance

Landscape, No Back Lane, No Through Road, Recreation Use

Construction Wood

Foundation Concrete Perimeter