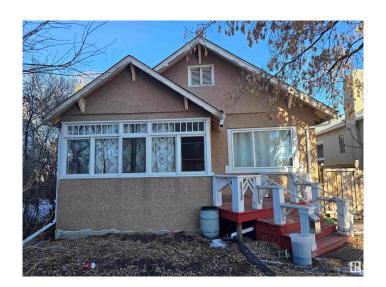

# \$472,000 - 10448 84 Avenue, Edmonton

MLS® #E4428581

# \$472,000

4 Bedroom, 3.00 Bathroom, 1,019 sqft Single Family on 0.00 Acres

Strathcona, Edmonton, AB

Investor Alert !! Just few blocks from Whyte Avenue, walking distance to Whyte Ave, University of Alberta and River valley. 4 Bedrooms and 3 Full Washrooms. Separate Entrance to the Fully Finished Basement. Zoned RMh16 for multifamily.

Style Raised Bungalow

Status Active

#### **Exterior**

Exterior Wood, Stucco

Exterior Features Back Lane

Roof Asphalt Shingles

Construction Wood, Stucco

Foundation Concrete Perimeter