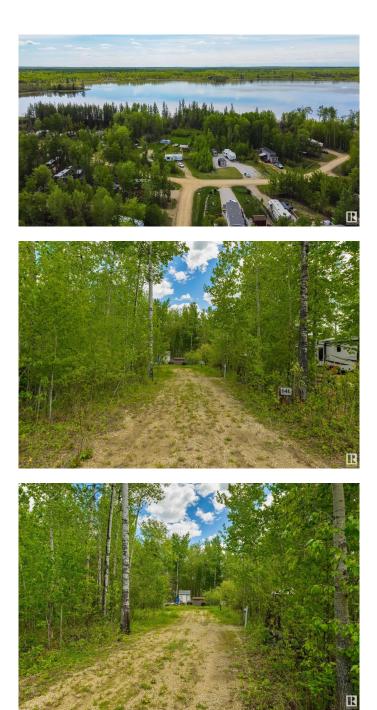

## \$48,000

0 Bedroom, 0.00 Bathroom, Rural on 0.16 Acres

Lake Arnault RV Resort, Rural Lac Ste. Anne County, AB

If you've been looking for the perfect setting to get away from it all, then Lake Arnault RV Resort is it! Nestled amongst a beautifully treed & private setting, this 147 acre resort is gated with no public access, and showcases a half mile of lakefront for your enjoyment. The lot itself is fully serviced & treed, & just a few steps away from the lake. There are several amenities on site including a playground with gazebo, guest camping for your friends & family, walking trails, and a newly built dock with benches overlooking the lake. Whether you're a wildlife enthusiast, enjoy canoeing or paddleboarding, or just want to spend time relaxing around a campfire, this resort offers strict architectural controls to protect your investment, and is located just 1hr away from the City limits, making this the perfect weekend retreat!

## Exterior

Exterior Features Backs Onto Park/Trees, Beach Access, Boating, Flat Site, Gated Community, Lake Access Property, Picnic Area, Playground Nearby, Private Setting, Ravine View, Recreation Use, Treed Lot, See Remarks