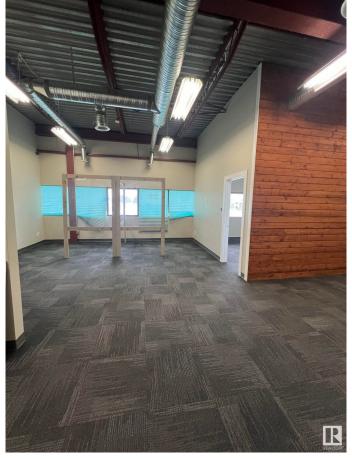

### \$0

0 Bedroom, 0.00 Bathroom, Retail on 0.00 Acres

Steinhauer, Edmonton, AB

Second Floor corner unit consisting of 2133 Square Feet. Bathroom in unit. Currently features multiple offices and open spaces. Located in a major shopping center with great exposure. 150 parking stalls. Mall is surrounded by residential neighbourhoods in a strategic location.