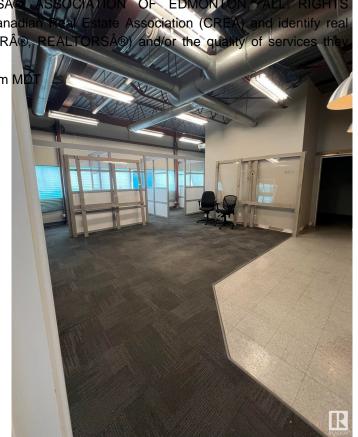

### \$0

0 Bedroom, 0.00 Bathroom, Retail on 0.00 Acres

Steinhauer, Edmonton, AB

Second Floor corner unit consisting of 2133 Square Feet. Bathroom in unit. Currently features multiple offices and open spaces. Located in a major shopping center with great exposure. 150 parking stalls. Mall is surrounded by residential neighbourhoods in a strategic location.